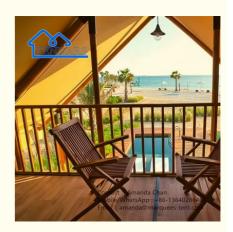

#### Spacious and comfortable

The interior space is relatively spacious, equipped with comfortable beds, furniture and daily necessities, providing a comfortable experience similar to hotel rooms.

There may be soft mattresses, comfortable sofas, and plenty of storage space.

#### Good view

Usually, large Windows or viewing platforms are set up to allow guests to enjoy the beautiful natural scenery around them indoors, increasing the closeness with nature.

For example, you can watch the sunrise and sunset in the tent, wildlife activities and so on.