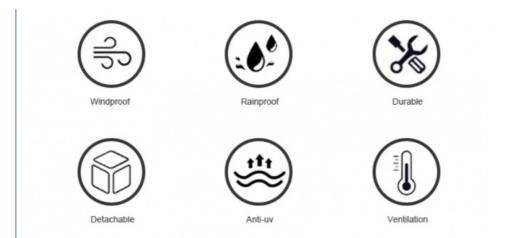

#### Strong and durable

Due to the possibility of facing a more complex field environment, the material of the tent usually has high strength and durability, and can resist the erosion of natural factors such as wind and rain and sun. Waterproof, wear-resistant fabrics and strong support structures are generally used.

#### Thermal and insulation properties

Considering the large temperature difference between day and night in the field, the tent has good thermal and thermal insulation functions to ensure that guests can have a comfortable living environment in different weather conditions. Multilayer materials or special insulation techniques may be used.