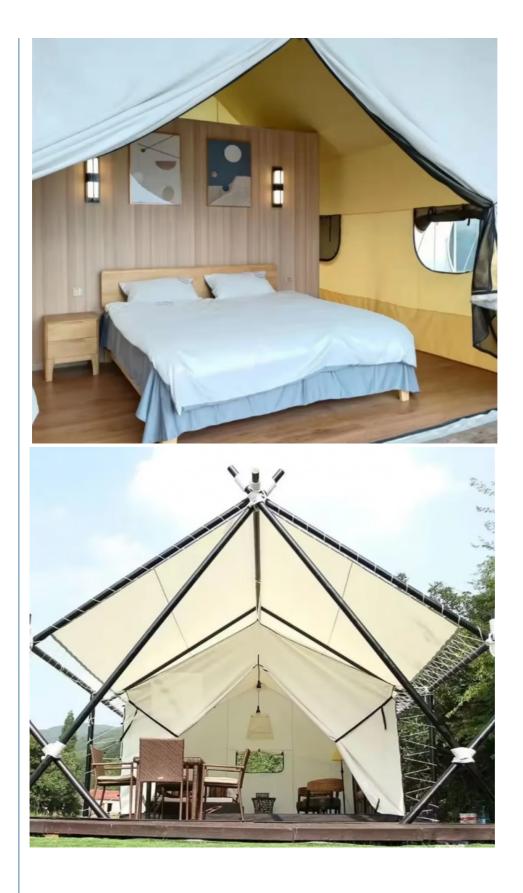

#### Safari Hotel tents have the following features:

#### Blend into the natural environment

The exterior design is often integrated with the surrounding natural landscape, using understated colors and materials to reduce the visual impact on the environment.

#### Spacious and comfortable

The interior space is relatively spacious, equipped with comfortable beds, furniture and daily necessities, providing a comfortable experience similar to hotel rooms.

There may be soft mattresses, comfortable sofas, and plenty of storage space.

#### Good view

Usually, large Windows or viewing platforms are set up to allow guests to enjoy the beautiful natural scenery around them indoors, increasing the closeness with nature.

For example, you can watch the sunrise and sunset in the tent, wildlife activities and so on.

#### Strong and durable

Due to the possibility of facing a more complex field environment, the material of the tent usually has high strength and durability, and can resist the erosion of natural factors such as wind and rain and sun. Waterproof, wear-resistant fabrics and strong support structures are generally used.