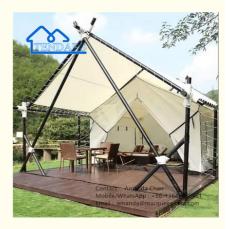

#### Strong and durable

Due to the possibility of facing a more complex field environment, the material of the tent usually has high strength and durability, and can resist the erosion of natural factors such as wind and rain and sun. Waterproof, wear-resistant fabrics and strong support structures are generally used.

#### Spacious and comfortable

The interior space is relatively spacious, equipped with comfortable beds, furniture and daily necessities, providing a comfortable experience similar to hotel rooms.

There may be soft mattresses, comfortable sofas, and plenty of storage space.