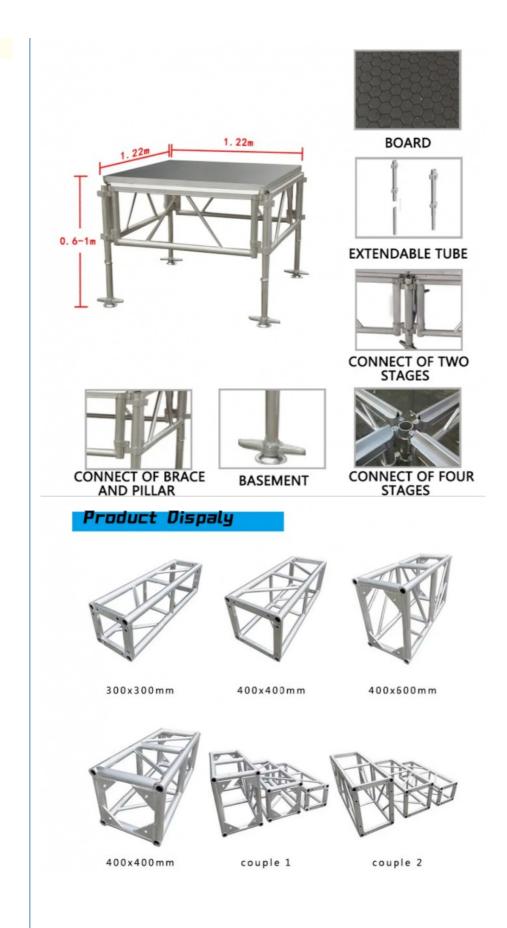

| Main tube                 | 50x3mm                                                            |  |  |
|---------------------------|-------------------------------------------------------------------|--|--|
| Brace tube                | 50x2mm                                                            |  |  |
| Inclined tube             | 25x2mm                                                            |  |  |
| Size                      | 1.22X1.22M(4x4ft) 1.22x2.44m(4x8ft) 1x2m 1x1m (can be customized) |  |  |
| Height                    | adjusting range: 0.4-0.6m,0.6-0.8m,0.6-1m,0.6-1.2m,1-1.5m,1.5-2m  |  |  |
| Shapes                    | circle, square, irregular shapes (can be customized)              |  |  |
| Platform Colour/thickness | 18mm transparent tempered glass (black,smooth, frosted)           |  |  |
| Other Platform material   | Glass,Acrylic,PVC,Plywood                                         |  |  |
| accessories               | carpet,rail,apron, steps                                          |  |  |

#### **Stage Accessories**

for the stage , we are not only have stage platform also we have stairs , handrailing for the stage, also have stage car , fight case for storage and transportation

| Model      | Material         | Connection | Capacity  | Ajustable<br>Height |
|------------|------------------|------------|-----------|---------------------|
| 1.22*1.22m | Aluminum 6061-T6 | Assemble   | 750kg/sqm | 0.6-2m              |
| 1*2m       | Aluminum 6061-T6 | Assemble   | 550kg/sqm | 0.4-0.8m            |
| 1.22*2.44m | Aluminum 6061-T6 | Assemble   | 500kg/sqm | 1-2m                |