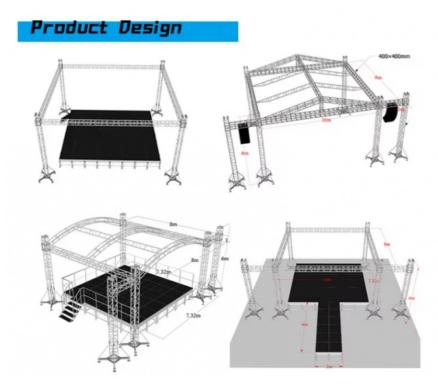

# Product Specification

- Product Name:
- Place Of Origin:
- Size:
- Quantity:
- Packing:
- OEM:
- Application:
- Advantage:
- Adjustable And Portable Stage Guangdong, China 1.22\*2.44m 4\*8ft/ 1.22\*1.22 4\*4ft According Requirement
- Air Bubble Film Or Carton
- Accept
- Aluminium Roof Truss, stage Lighting Frame
- Competitive Price And High Quality

### Product Description:

| item            | Portable Stage                |  |  |
|-----------------|-------------------------------|--|--|
| Place of Origin | China                         |  |  |
| Product Name    | Adjustable And Portable Stage |  |  |
| Application     | CONCERT                       |  |  |
| Material        | Aluminum Alloy 6082-T6        |  |  |
| Color           | SILIVER                       |  |  |
| Shape           | SQUARE                        |  |  |
| Certificate     | CE                            |  |  |
| Warranty        | 3 Years                       |  |  |
| Packing         | CARTON                        |  |  |
| Туре            | Movable Stage                 |  |  |
| Service         | Online 7x24hours              |  |  |

| Main tube                 | 50x3mm                                                            |  |  |
|---------------------------|-------------------------------------------------------------------|--|--|
| Brace tube                | 50x2mm                                                            |  |  |
| Inclined tube             | 25x2mm                                                            |  |  |
| Size                      | 1.22X1.22M(4x4ft) 1.22x2.44m(4x8ft) 1x2m 1x1m (can be customized) |  |  |
| Height                    | adjusting range: 0.4-0.6m,0.6-0.8m,0.6-1m,0.6-1.2m,1-1.5m,1.5-2m  |  |  |
| Shapes                    | circle, square, irregular shapes (can be customized)              |  |  |
| Platform Colour/thickness | 18mm transparent tempered glass (black,smooth, frosted)           |  |  |
| Other Platform material   | Glass,Acrylic,PVC,Plywood                                         |  |  |
| accessories               | carpet,rail,apron, steps                                          |  |  |