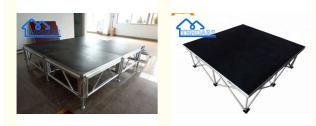

### Product Description:

| item            | Portable Stage                |  |  |
|-----------------|-------------------------------|--|--|
| Place of Origin | China                         |  |  |
| Product Name    | Adjustable And Portable Stage |  |  |
| Application     | CONCERT                       |  |  |
| Material        | Aluminum Alloy 6082-T6        |  |  |
| Color           | SILIVER                       |  |  |
| Shape           | SQUARE                        |  |  |
| Certificate     | CE                            |  |  |
| Warranty        | 3 Years                       |  |  |
| Packing         | CARTON                        |  |  |
| Туре            | Movable Stage                 |  |  |
| Service         | Online 7x24hours              |  |  |

| Main tube                 | 50x3mm                                                            |  |  |
|---------------------------|-------------------------------------------------------------------|--|--|
| Brace tube                | 50x2mm                                                            |  |  |
| Inclined tube             | 25x2mm                                                            |  |  |
| Size                      | 1.22X1.22M(4x4ft) 1.22x2.44m(4x8ft) 1x2m 1x1m (can be customized) |  |  |
| Height                    | adjusting range: 0.4-0.6m,0.6-0.8m,0.6-1m,0.6-1.2m,1-1.5m,1.5-2m  |  |  |
| Shapes                    | circle, square, irregular shapes (can be customized)              |  |  |
| Platform Colour/thickness | 18mm transparent tempered glass (black,smooth, frosted)           |  |  |
| Other Platform material   | Glass,Acrylic,PVC,Plywood                                         |  |  |
| accessories               | carpet,rail,apron, steps                                          |  |  |