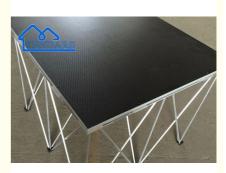

### Product Description:

| item            | Portable Stage                |  |  |
|-----------------|-------------------------------|--|--|
| Place of Origin | China                         |  |  |
| Product Name    | Adjustable And Portable Stage |  |  |
| Application     | CONCERT                       |  |  |
| Material        | Aluminum Alloy 6082-T6        |  |  |
| Color           | SILIVER                       |  |  |
| Shape           | SQUARE                        |  |  |
| Certificate     | CE                            |  |  |
| Warranty        | 3 Years                       |  |  |
| Packing         | CARTON                        |  |  |
| Туре            | Movable Stage                 |  |  |
| Service         | Online 7x24hours              |  |  |

| Main tube                 | 50x3mm                                                            |  |  |
|---------------------------|-------------------------------------------------------------------|--|--|
| Brace tube                | 50x2mm                                                            |  |  |
| Inclined tube             | 25x2mm                                                            |  |  |
| Size                      | 1.22X1.22M(4x4ft) 1.22x2.44m(4x8ft) 1x2m 1x1m (can be customized) |  |  |
| Height                    | adjusting range: 0.4-0.6m,0.6-0.8m,0.6-1m,0.6-1.2m,1-1.5m,1.5-2m  |  |  |
| Shapes                    | circle, square, irregular shapes (can be customized)              |  |  |
| Platform Colour/thickness | 18mm transparent tempered glass (black,smooth, frosted)           |  |  |
| Other Platform material   | Glass,Acrylic,PVC,Plywood                                         |  |  |
| accessories               | carpet,rail,apron, steps                                          |  |  |