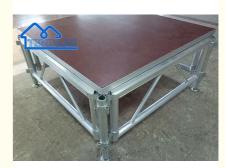

### Product Description:

| item            | Portable Stage                |  |  |
|-----------------|-------------------------------|--|--|
| Place of Origin | China                         |  |  |
| Product Name    | Adjustable And Portable Stage |  |  |
| Application     | CONCERT                       |  |  |
| Material        | Aluminum Alloy 6082-T6        |  |  |
| Color           | SILIVER                       |  |  |
| Shape           | SQUARE                        |  |  |
| Certificate     | CE                            |  |  |
| Warranty        | 3 Years                       |  |  |
| Packing         | CARTON                        |  |  |
| Туре            | Movable Stage                 |  |  |
| Service         | Online 7x24hours              |  |  |

| Main tube                 | 50x3mm                                                            |  |  |
|---------------------------|-------------------------------------------------------------------|--|--|
| Brace tube                | 50x2mm                                                            |  |  |
| Inclined tube             | 25x2mm                                                            |  |  |
| Size                      | 1.22X1.22M(4x4ft) 1.22x2.44m(4x8ft) 1x2m 1x1m (can be customized) |  |  |
| Height                    | adjusting range: 0.4-0.6m,0.6-0.8m,0.6-1m,0.6-1.2m,1-1.5m,1.5-2m  |  |  |
| Shapes                    | circle, square, irregular shapes (can be customized)              |  |  |
| Platform Colour/thickness | 18mm transparent tempered glass (black,smooth, frosted)           |  |  |
| Other Platform material   | Glass,Acrylic,PVC,Plywood                                         |  |  |
| accessories               | carpet,rail,apron, steps                                          |  |  |